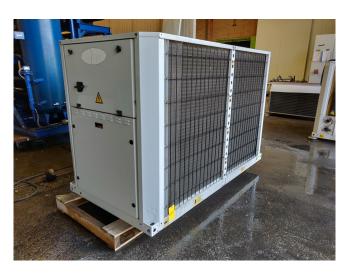

### Carrier 30 RA 040

#### Used Carrier 30 RA 040

Compressors: 1 pieces Scroll Performer SM185S4CA Refrigerant:R407C Type:Air-Cooled Heat exchanger: 1 pieces Tons:11.2 Size: 2100x1300x1330 mm (LxWxH) Weight: 526 KG Yob: 2000 Brand:Carrier Model:30 RA 040 \*\*All components of this used chiller will be tested on good working, leak free condition (condensing block), compressor, control panel, etcetera). Choosing HOSBV means buying with warranty. We perform a industrial cleaning and rust spots will be covered. Also, we can arrange your shipment.