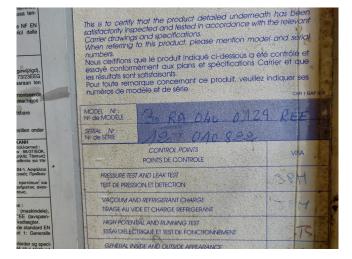

#### Used Carrier 30 RA 040

Compressors: 1 pieces Scroll Performer SM185S4CA Refrigerant:R407C Type:Air-Cooled Heat exchanger: 1 pieces Tons:11.2 Size: 2100x1300x1330 mm (LxWxH) Weight: 526 KG Yob: 2000 Brand:Carrier Model:30 RA 040 \*\*All components of this used chiller will be tested on good working, leak free condition (condensing block), compressor, control panel, etcetera). Choosing HOSBV means buying with warranty. We perform a industrial cleaning and rust spots will be covered. Also, we can arrange your shipment.