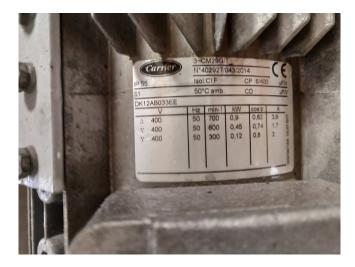

### **Specifications**

| Brand              | Carrier                       |
|--------------------|-------------------------------|
| Туре               | 30 RA 040                     |
| Product type       | Air Cooled Chiller            |
| Capacity kW        | 39.3                          |
| Capacity Tons      | 11.2                          |
| Refrigerant        | Freon                         |
| Refrigerant Type   | R 407 C                       |
| Weight in kg.      | 526 kg.                       |
| Sizes              | 2100x1300x1330 mm             |
|                    |                               |
|                    | (LxWxH)                       |
| Remarks            | (LxWxH)<br>Year of Manf: 2000 |
| Remarks  <br>Stock |                               |

#### Used Carrier 30 RA 040

Compressors: 1 pieces Scroll Performer SM185S4CA Refrigerant:R407C Type:Air-Cooled Heat exchanger: 1 pieces Tons:11.2 Size: 2100x1300x1330 mm (LxWxH) Weight: 526 KG Yob: 2000 Brand:Carrier Model:30 RA 040 \*\*All components of this used chiller will be tested on good working, leak free condition (condensing block), compressor, control panel, etcetera). Choosing HOSBV means buying with warranty. We perform a industrial cleaning and rust spots will be covered. Also, we can arrange your shipment.