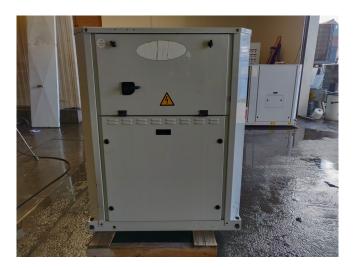

#### Used Carrier 30 RA 040

Compressors: 1 pieces Scroll Performer SM185S4CA Refrigerant:R407C Type:Air-Cooled Heat exchanger: 1 pieces Tons:11.2 Size: 2100x1300x1330 mm (LxWxH) Weight: 526 KG Yob: 2000 Brand:Carrier Model:30 RA 040 \*\*All components of this used chiller will be tested on good working, leak free condition (condensing block), compressor, control panel, etcetera). Choosing HOSBV means buying with warranty. We perform a industrial cleaning and rust spots will be covered. Also, we can arrange your shipment.