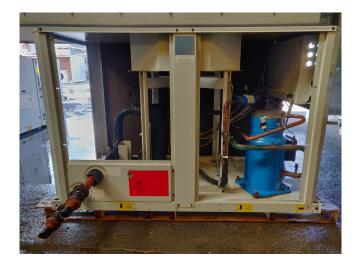

#### Used Carrier 30 RA 040

Compressors: 1 pieces Scroll Performer SM185S4CA Refrigerant:R407C Type:Air-Cooled Heat exchanger: 1 pieces Tons:11.2 Size: 2100x1300x1330 mm (LxWxH) Weight: 526 KG Yob: 2000 Brand:Carrier Model:30 RA 040 \*\*All components of this used chiller will be tested on good working, leak free condition (condensing block), compressor, control panel, etcetera). Choosing HOSBV means buying with warranty. We perform a industrial cleaning and rust spots will be covered. Also, we can arrange your shipment.