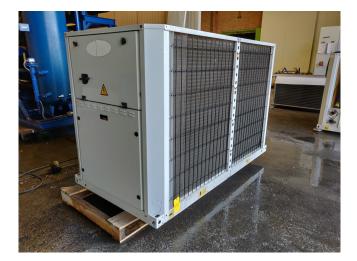

### Carrier 30 RA 040

#### Used Carrier 30 RA 040

Compressors: 1 pieces Scroll Performer SM185S4CA Refrigerant:R407C Type:Air-Cooled Heat exchanger: 1 pieces Tons:11.2 Size: 2100x1300x1330 mm (LxWxH) Weight: 526 KG Yob: 2000 Brand:Carrier Model:30 RA 040 \*\*All components of this used chiller will be tested on good working, leak free condition (condensing block), compressor, control panel, etcetera). Choosing HOSBV means buying with warranty. We perform a industrial cleaning and rust spots will be covered. Also, we can arrange your shipment.