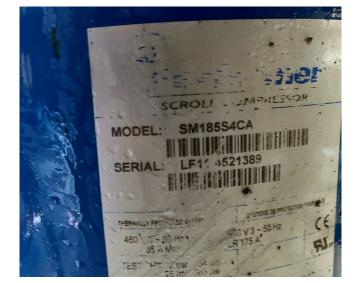

#### Used Carrier 30 RA 040

Compressors: 1 pieces Scroll Performer SM185S4CA Refrigerant:R407C Type:Air-Cooled Heat exchanger: 1 pieces Tons:11.2 Size: 2100x1300x1330 mm (LxWxH) Weight: 526 KG Yob: 2000 Brand:Carrier Model:30 RA 040 \*\*All components of this used chiller will be tested on good working, leak free condition (condensing block), compressor, control panel, etcetera). Choosing HOSBV means buying with warranty. We perform a industrial cleaning and rust spots will be covered. Also, we can arrange your shipment.

| SOUS-ENSEMBLE<br>KIT ASSEMBLY | CARRIER<br>REFERENCE<br>PART NUMBER | QTE<br>QTY |                                    |                                                    |                    |
|-------------------------------|-------------------------------------|------------|------------------------------------|----------------------------------------------------|--------------------|
|                               |                                     |            | TYPE                               | SPECIFICATION                                      | REFERENC           |
|                               | 32GB-500052EE                       | 1          | CARD -REGULATION-                  | BASIC PRODIALOG                                    |                    |
|                               | 32GB-500062EE                       | 1          | CARD CCN CLOCK BOARD               | Part and the second                                | The second         |
|                               | DQ12CA-018EE                        | 1          | COMPRESSOR SCROLL                  | 400V/50HZ/R22                                      | SM185-4C           |
|                               | XA12DM-016EE                        |            | EXPANSION VALVE                    | R22                                                | 7/8"1 1/8          |
|                               | XW12EA-022EE                        |            | FILTER -DRIER-                     | 1. 1. 2. 2. 1. 1. 1. 1. 1. 1. 1. 1. 1. 1. 1. 1. 1. | and a state of the |
|                               | BA12LA-002EE                        | 2          | FLEXIBLE COLLAR                    | 2" (DIA.60,3)                                      | 12 10 1            |
|                               | CY12WA-006EE                        | 1          | FLOW SWITCH                        | and the second states                              |                    |
|                               | UM12NA-003EE                        |            | FUSE PLUG                          | 3/8 NPT                                            | and second         |
|                               | 30RA-501122EE                       |            | HEATER -EXCHANGE PLATES-           | 85W/400V                                           | +KIT HYDR          |
|                               | DK12AB-033EE                        |            | MOTOR -FAN-                        | 750W 400V                                          | A. C. F.           |
|                               | 30GX-415402EE                       |            | PROPELLER FAN                      | FLYING BIRD III                                    |                    |
|                               | 541EE                               |            | REFRIGERANT                        | R22                                                | KG                 |
|                               | HH79NZ-047C                         |            | SENSOR -TEMPERATURE-               | 76MM                                               | RT¥                |
|                               | XS12CA-002EE                        |            | SIGHT -LIQUID-                     | 1                                                  | Par a Clar - E     |
|                               | WB12KN-019EE                        |            | SWITCH -HP MANUAL-                 | 29B                                                | SP¥                |
|                               | 32GB-500082EE                       |            | SYNOPTIC 1 CKT                     | AIR COOLED                                         | 1212 . 2           |
|                               | OP12DA-039EE                        |            | TRANSDUCER HP                      |                                                    | 1                  |
|                               | OP12DA-040EE                        |            | TRANSDUCER LP-OIL                  | 1                                                  |                    |
|                               | XL12AL-002EE                        |            | VALVE -ANGLE-                      | 7/8                                                | a start            |
|                               |                                     |            |                                    |                                                    |                    |
|                               | XL12AL-003EE<br>EC39DM-061C         |            | VALVE -ANGLE-<br>VALVE-CHECK BODY- | 1/4 SAE                                            | Martine .          |