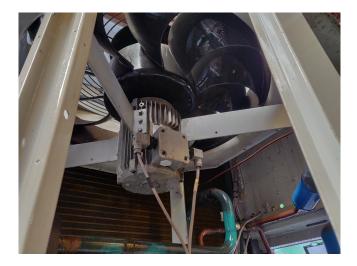

#### Used Carrier 30 RA 040

Compressors: 1 pieces Scroll Performer SM185S4CA Refrigerant:R407C Type:Air-Cooled Heat exchanger: 1 pieces Tons:11.2 Size: 2100x1300x1330 mm (LxWxH) Weight: 526 KG Yob: 2000 Brand:Carrier Model:30 RA 040 \*\*All components of this used chiller will be tested on good working, leak free condition (condensing block), compressor, control panel, etcetera). Choosing HOSBV means buying with warranty. We perform a industrial cleaning and rust spots will be covered. Also, we can arrange your shipment.